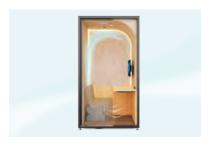

#### エアコン付き 個室ブース CAP-CELL®

個室ブース。冷気を循環させることでこもった 空気感やにおいを軽減し、常にクリーンな空 間を維持します。「ブースは暑い」という課題を 世界で初めて解決したプロダクトです。