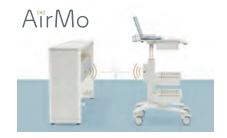

#### ワイヤレス医療カート AirMo®

コンセントの抜き差し不要で、パソコンの充電 エアコン付きソファ(特許申請中)を搭載した ができる「ワイヤレス充電医療カート」。充電し 忘れやコード断線のリスクを回避。医療現場の 業務効率を上げるソリューション製品です。