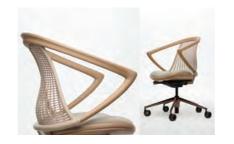

#### WonW Chair

精巧な技術が生み出す、ラウンドフォルムの曲 木が特徴のワークチェア。デザイナーの構想を もとに、強度とデザイン性を両立し、再生材の 活用や分解設計によって環境にも配慮したプ